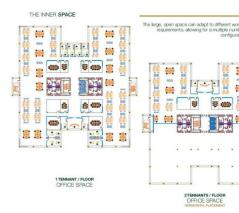

### **Commercial terms**

| Office space*      | after login * |
|--------------------|---------------|
| Parking            | after login * |
| Service charge*    | after login * |
| Minimum lease term | after login * |
| Availability       | after login * |

 $^{\star}$  Asking terms for  $\mathrm{m}^2/\mathrm{month}$ 

#### Location

gle Map data ©2022

## Available space

2600 og m

Available office space

/ 300  $_{\rm ag}$   $_{\rm m}$  Minimum office space

i·O

# officefinder.ro

## Standard fit-Out

薬

Air conditioning



Raised floor



Suspended ceiling



Telephone cabling



Computer cabling



Power cabling



Sprinklers



Smoke detectors

## <u>A</u>"

Reception



Security



Fibre optics



Switchboard



Openable windows



Generator



Elevators

## Typical floor plan



## Available space

| Floor | Vacant space        | Availability        |
|-------|---------------------|---------------------|
| 4 - 5 | please contact us * | please contact us * |
| Total | after login *       |                     |

## **Public transport**

Metro: M3

Bus: 137, 138, 178, 278

Tram: 8, 25